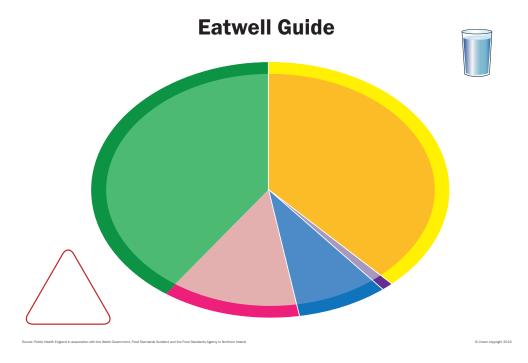

## Conducting client consultations to support positive behaviour change.

## Lesson 6 - Healthy eating

Eatwell Guide

Label the diagram below



## Healthy eating advice

| Complete the sentence  | es by filling in the missing words:      |
|------------------------|------------------------------------------|
| Base your meals on     | carbohydrates                            |
| Eat lots of            | and veg (at least portions per day)      |
| Eat more               | portions, including 1 portion of         |
| Cut down on saturated  | fat and                                  |
| Eat less               | no more than grams a day for adults      |
| Get                    | and be a healthy weight                  |
| Maintain healthy hydra | tion levels (drink glasses of every day) |
| Don't skip             |                                          |